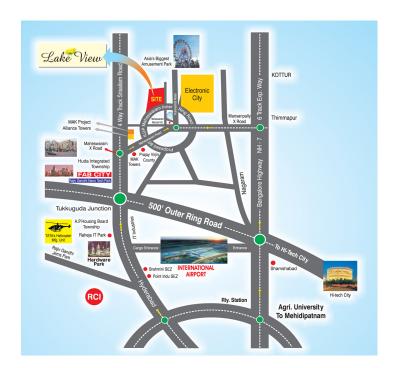

ience but also about fostering a lively community. We will maintain our promise to sustain and emphasize the natural beauty of the site, so that Lake View remains proof that urban life and natural beauty can exist in perfect harmony. Located in the midst of a buzzing urban metropolis, Lake View offers a natural oasis ensuring a lasting and deep connection to nature.

## Salient Features

- Strategic location surrounded by 100 ft. and 150 ft. wide roads.
- Fully developed plots with 100% Vastu
- Avenue plantations with parks & children's play area
- Underground drainage, water pipe lines and electricity
- 40' and 33' BT Roads with kerbing and street lighting
- Majestic Welcome Arch at entrance
- Gated community with 24 hour security
- Overhead water tank

## Layout Plan



## Location Map