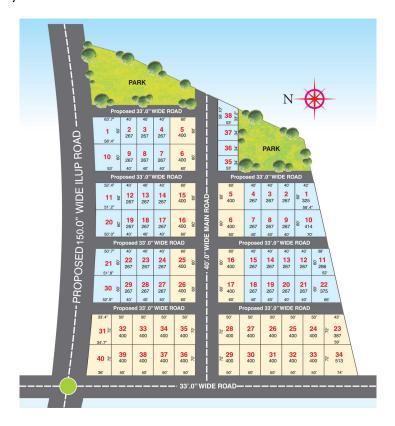

mobility and convenience but also about fostering a lively community. We will maintain our promise to sustain and emphasize the natural beauty of the site, so that Lake View remains proof that urban life and natural beauty can exist in perfect harmony. Located in the midst of a buzzing urban metropolis, Lake View offers a natural oasis ensuring a lasting and deep connection to nature.

## Salient Features

- Strategic location surrounded by 100 ft. and 150 ft. wide roads.
- Fully developed plots with 100% Vastu
- Avenue plantations with parks & children's play area
- Underground drainage, water pipe lines and electricity
- 40' and 33' BT Roads with kerbing and street lighting
- Majestic Welcome Arch at entrance
- Gated community with 24 hour security
- Overhead water tank

## Layout Plan



## Location Map