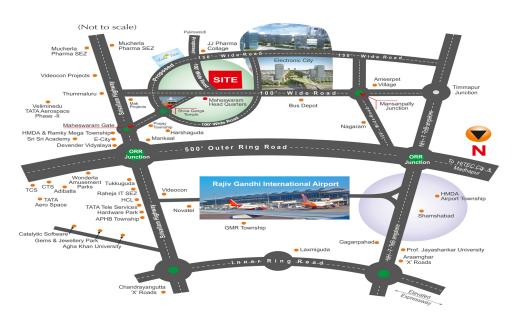

, so that Smart City remains proof that urban life and natural beauty can exist in perfect harmony. Located on 100ft and 150ft roads. Located in the midst of a buzzing urban metropolis. Surrounded by Prajay, Ramky Discovery City, Videocon, Mak Projects and many housing projects. Smart City offers a natural oasis ensuring a lasting and deep connection to nature.

## Salient Features

- Strategic location surrounded by 100 ft. and 150 ft. wide roads.
- Fully developed plots with 100% Vastu
- Avenue plantations with parks & children's play area
- Underground drainage, water pipe lines and electricity
- 40' and 30' BT Roads with kerbing and street lighting
- Majestic Welcome Arch at entrance
- Gated community with 24 hour security
- Overhead water tank

## Location Map Maheshwaram, Hyderabad







## HYDERABAD METROPOLITAN DEVELOPMENT AUTHORITY

District Commercial Complex, Administrative 'L' - Block,

Tamaka, Hyderabad - 500 007. Planning Department

Draft layout Letter

Application No. 004227/SMD/LT/UG/HMDA/13102017

Date: 05 March, 2018

SmartCityInfraDevelopers Representedby BalaChary Flat No. 303, Jaya Endawe, Model House Lane, Dwarakapuri Colony,Panjagutta, Ryderabad, Hycerabad, Telangana Pin Code - 500001

Sub:-HMDA: Pig. Dept. - Draft Layout Open Plot in Sy. Nos. 325 situated at Maheswaram Village, Maheswaram Mandal, Range Reddy Dist. to an extent of 23067.08 Sq. Mt. - Approval Accorded - Reg. Reft. 1. Application of SmartCityInfraDevelopers Represented by BulaChary, Dated: 13 October, 2017.

2. This Application No. 004227/SMD/LT/UG/HMDA/13102017 , Date 07 February, 20